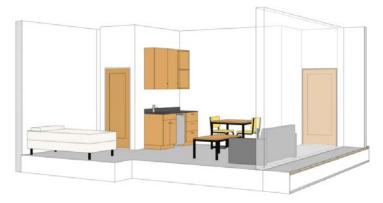

### The Building

Delphi Commons is housed in a brand new building in West Seattle, located close to restaurants, shops, and public transportation.

As part of the public building, Delphi Commons occupies six rooms on one floor. Each resident has his or her own studio room complete with living and sleeping space as well as a private bathroom, kitchen and washer/dryer in unit. Rooms can be furnished or unfurnished. There is a community kitchen and activity room on the main floor.